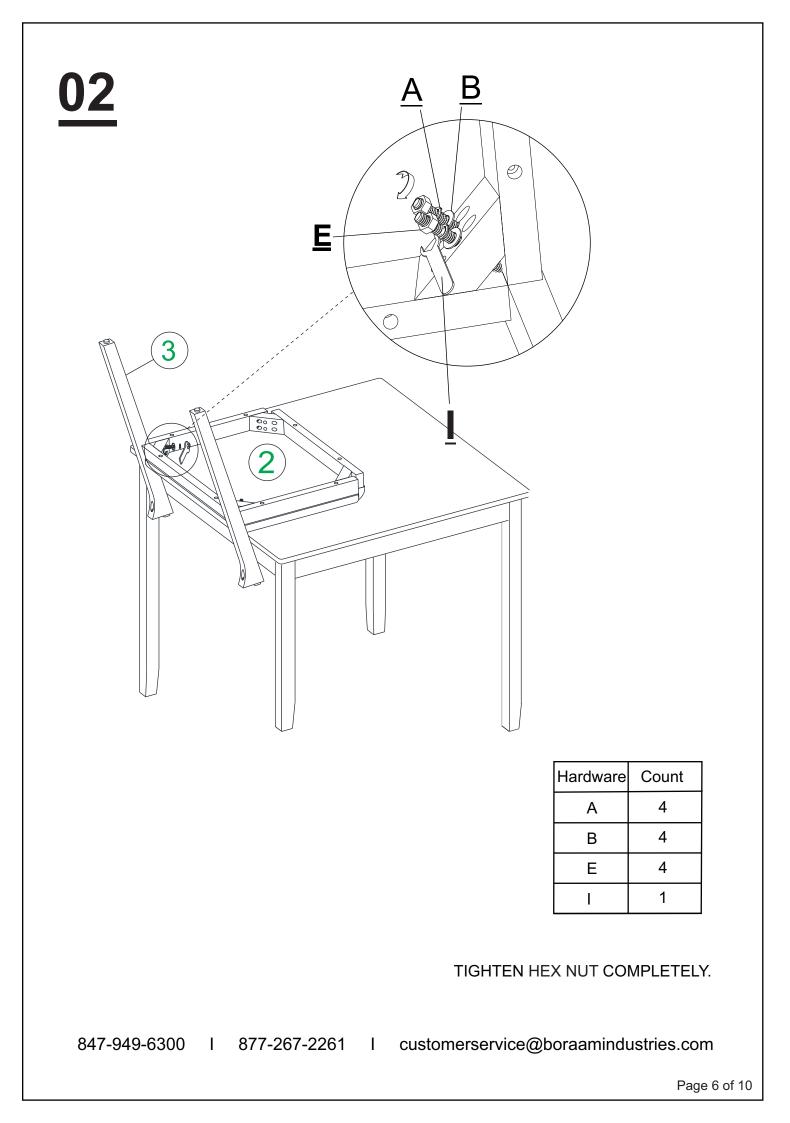

### SKU: 77316,77319 I RASMUS DINING CHAIR

**Weight Capacity** 

Locate the HARDWARE PACK which is attached to the shipping carton with red tape.