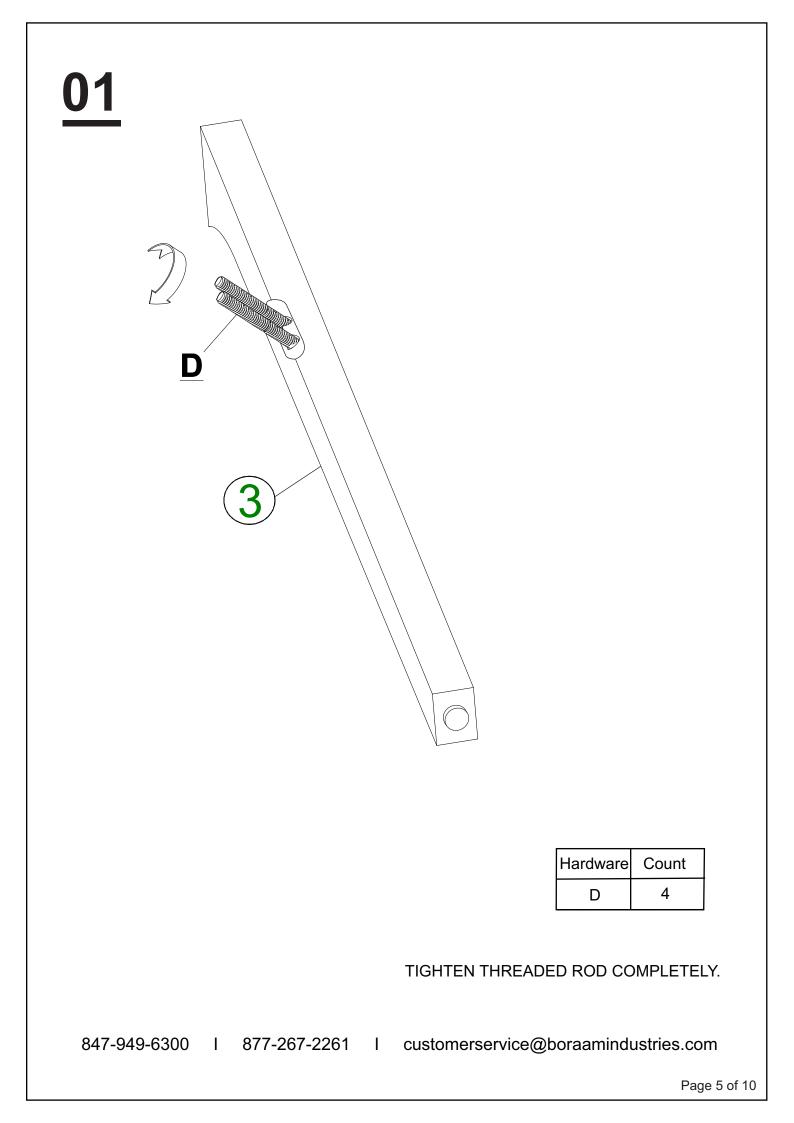

### SKU: 77316,77319 I RASMUS DINING CHAIR

**Weight Capacity** 

Locate the HARDWARE PACK which is attached to the shipping carton with red tape.