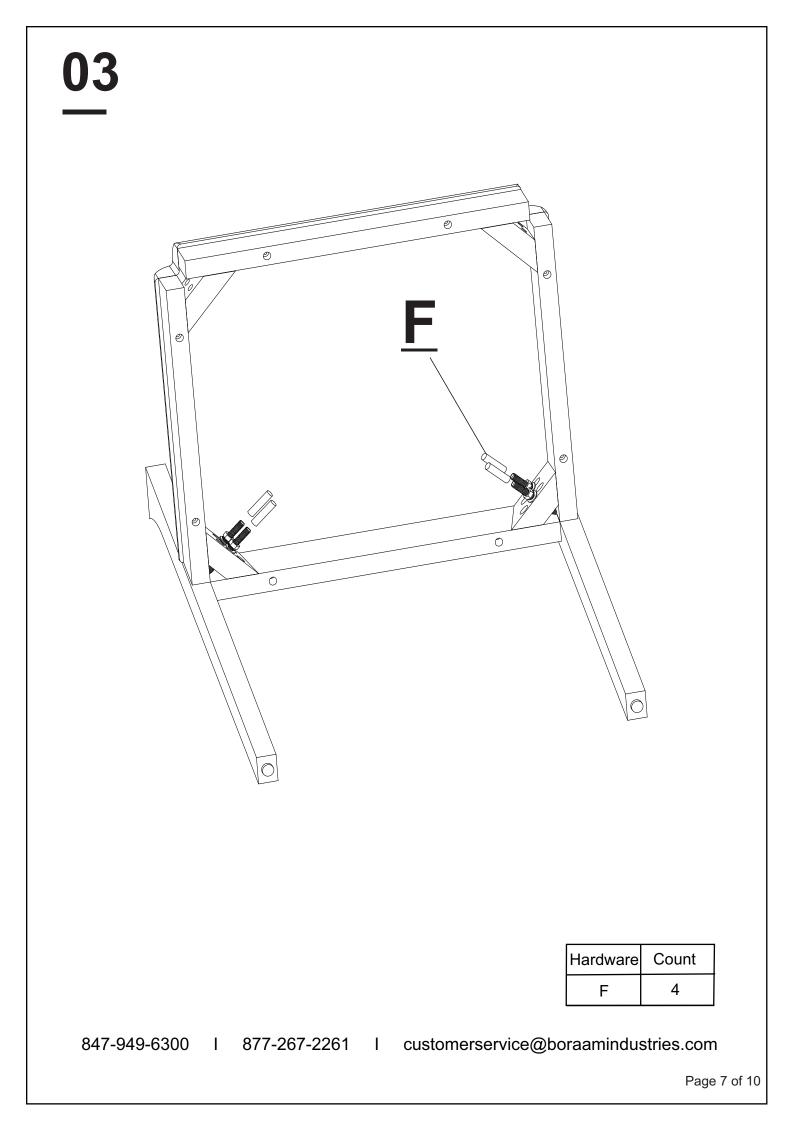

### SKU: 77316,77319 I RASMUS DINING CHAIR

**Weight Capacity** 

Locate the HARDWARE PACK which is attached to the shipping carton with red tape.