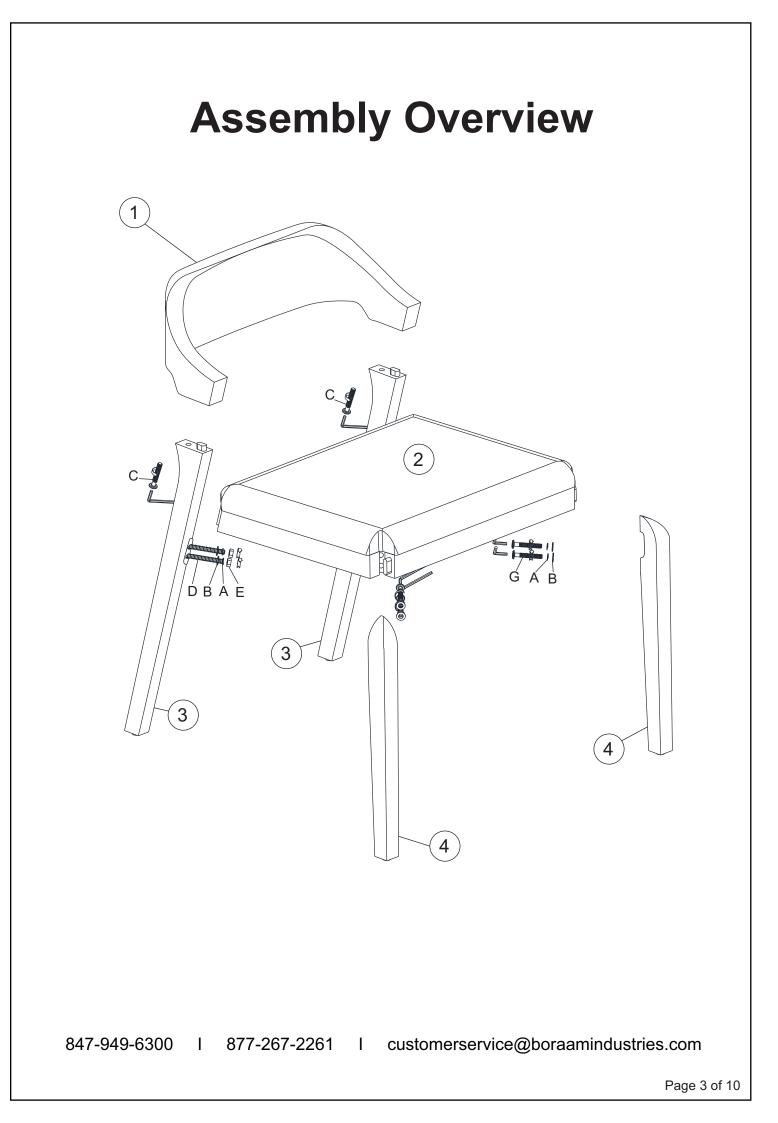

## **Boraam Industries**

ASSEMBLY INSTRUCTIONS

### SKU: 77316,77319 I RASMUS DINING CHAIR





**Weight Capacity** 



Locate the HARDWARE PACK which is attached to the shipping carton with red tape.

#### 01/2024



Have questions about assembling your item?

T

Items or parts damaged?

**ĵ**? ⋘

Missing a part?

#### We're here to help! (Monday-Friday from 9am-5pm CST)



847-949-6300 877-267-2261



customerservice@ boraaamindustries.com



www.boraamindustries.com

Page 1 of 10

# **Assembly And Care**

- All tools required for assembly are included unless noted.
- Prior to assembly, check for missing or damaged parts.
- Do not dispose of packing materials until assembly is completed.
- Assemble item on a soft, clean surface to prevent damage to the item.





### PARTS



### HARDWARE



L

847-949-6300 I 877-267-2261

customerservice@boraamindustries.com









Page 8 of 10