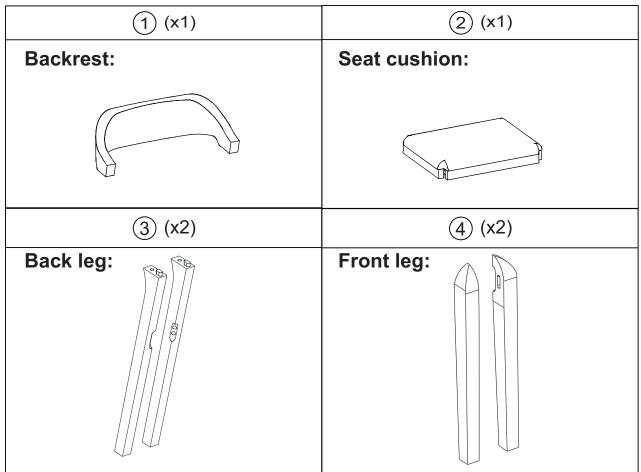

## **Boraam Industries**

ASSEMBLY INSTRUCTIONS

### SKU: 77316,77319 I RASMUS DINING CHAIR





**Weight Capacity** 



Locate the HARDWARE PACK which is attached to the shipping carton with red tape.

#### 01/2024



Have questions about assembling your item?

T

Items or parts damaged?

**ĵ**? ⋘

Missing a part?

#### We're here to help! (Monday-Friday from 9am-5pm CST)



847-949-6300 877-267-2261



customerservice@ boraaamindustries.com



www.boraamindustries.com

Page 1 of 10

# **Assembly And Care**

- All tools required for assembly are included unless noted.
- Prior to assembly, check for missing or damaged parts.
- Do not dispose of packing materials until assembly is completed.
- Assemble item on a soft, clean surface to prevent damage to the item.





### PARTS



### HARDWARE



L

847-949-6300 I 877-267-2261

customerservice@boraamindustries.com









Page 8 of 10