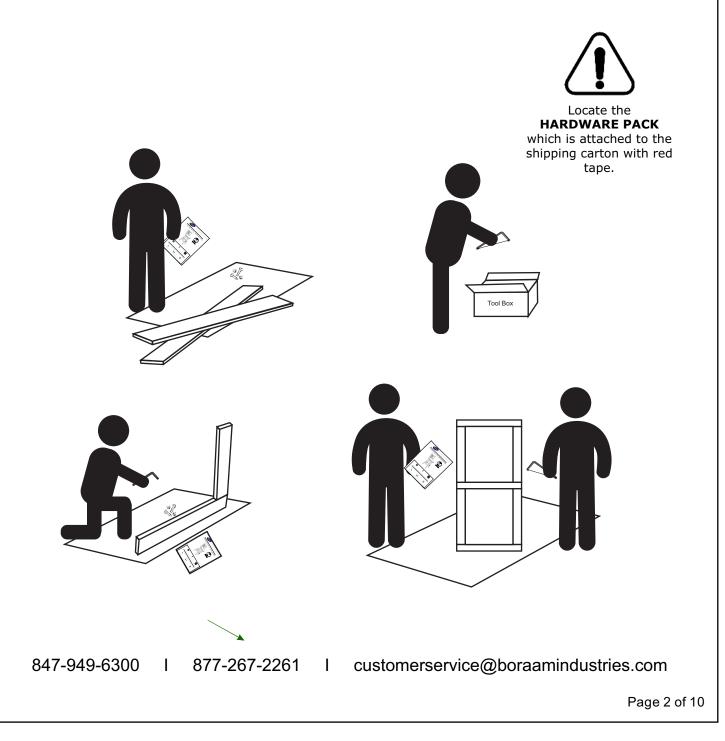

### SKU: 77316,77319 I RASMUS DINING CHAIR

**Weight Capacity** 

Locate the HARDWARE PACK which is attached to the shipping carton with red tape.