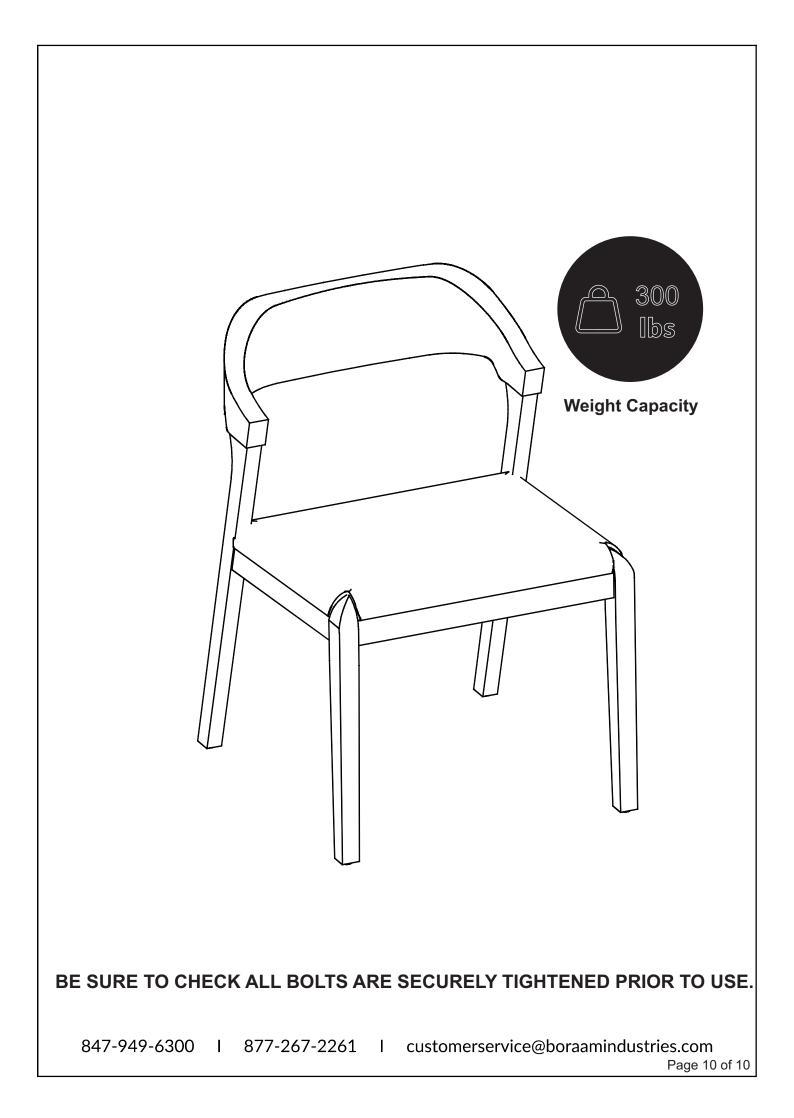

### SKU: 77316,77319 I RASMUS DINING CHAIR

**Weight Capacity** 

Locate the HARDWARE PACK which is attached to the shipping carton with red tape.