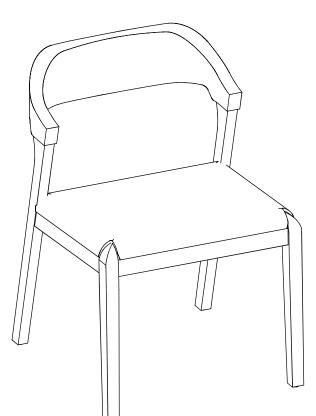

### SKU: 77316,77319 I RASMUS DINING CHAIR

**Weight Capacity** 

Locate the HARDWARE PACK which is attached to the shipping carton with red tape.